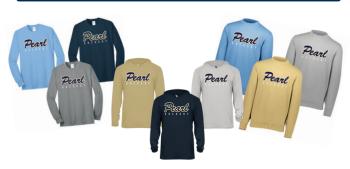

### Pearl Lower PTSO Sweatshirts

The Pearl Lower Elementary PTSO is selling youth-sized sweatshirts and hoodies, as well as adult-sized sweatshirts. Orders are due Wednesday, December 18. <u>Click here for the order form.</u>

# **Pearl Lower PTSO Elementary**

Winter Wear Order

- This is a preorder sale.
- Youth Sizes are available in Sweatshirts and Hoodies.
  - Adult Sizes are available as Sweatshirts, only.

| Youth Sizes Small — X Large | Adult Sizes               |  |
|-----------------------------|---------------------------|--|
| Sweatshirts- \$30           | Small – X Large- \$35     |  |
| Hoodies- \$35               | 2X Large – 4X Large- \$40 |  |