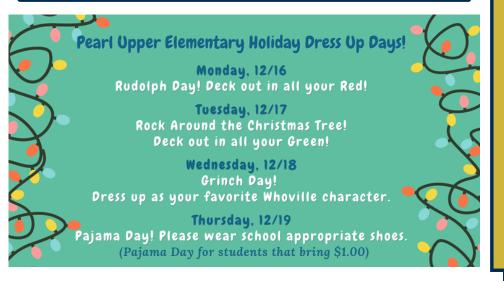

#### • Pearl Upper:

- 12/12: 5th Grade Christmas Program at PHS Auditorium
- 12/13: December Student of the Month Celebration
- o 12/19:
  - "Snow What Fun" Day/Christmas Parties
  - Pajama Day for students that bring \$1.00