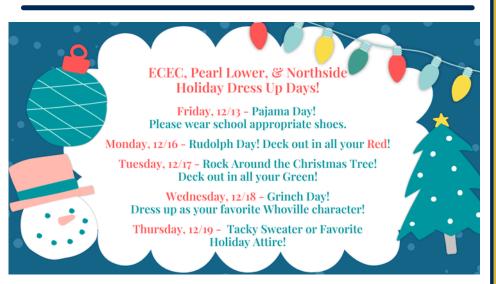

#### **JANUARY 7**

Second Semester Begins - Students Return

- ECEC
  - 12/19: Christmas Parties
- PLE
  - 12/13: PJHS Carolers Visit; Party with the Principals
  - 12/19: Christmas Sing Along; Christmas Parties
- Northside
  - 12/13 & 16: Northside Santa Store
  - 12/13: Pajama Day for students that bring \$1.00
  - 12/19: Christmas Sing Along; Christmas Parties