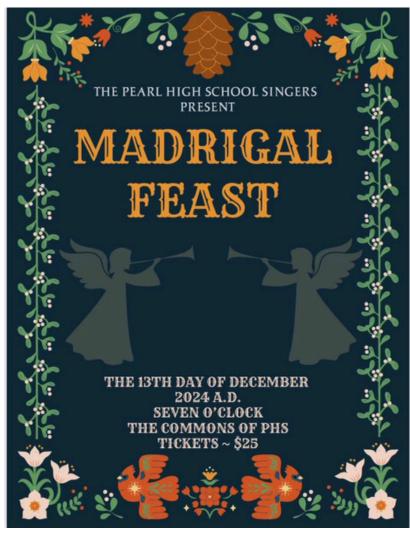

#### Pearl High School

• 12/13: Madrigal Feast

Tickets may be purchased from the PHS choir department. Please email <u>slittle@pearlk12.com</u> or <u>abeasley@pearlk12.com</u> for more information!

SAVE THE DATE

FEBRUARY 22, 2025

\$25 Entry Fee | \$20 Most Photogenic Entry Fee Registration begins January 7, 2025.