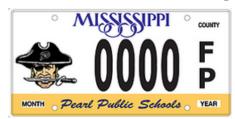

## **Pirate Pride Car Tags**

Show your Pirate Pride and help support a great organization with a Pearl Tag! The money raised from Pearl tags helps the Pearl Educational Foundation for Excellence sponsor grants to teachers, enrichment from experts grants, scholarships, and many other programs that enhance the educational experience for Pearl students. Visit <u>pearltag.com</u> for more information.