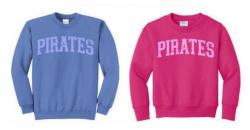

### Pearl Lower PTSO Sweatshirts

The Pearl Lower Elementary PTSO is selling youth-sized sweatshirts and hoodies, as well as adult-sized sweatshirts. Orders are due Wednesday, December 18. <u>Click here for the order form.</u>

# **Pearl Lower PTSO Elementary**

Winter Wear Order

- This is a preorder sale.
- Youth Sizes are available in Sweatshirts and Hoodies.
  - Adult Sizes are available as Sweatshirts, only.

| Youth Sizes Small — X Large | Adult Sizes               |  |
|-----------------------------|---------------------------|--|
| Sweatshirts- \$30           | Small – X Large- \$35     |  |
| Hoodies- \$35               | 2X Large – 4X Large- \$40 |  |