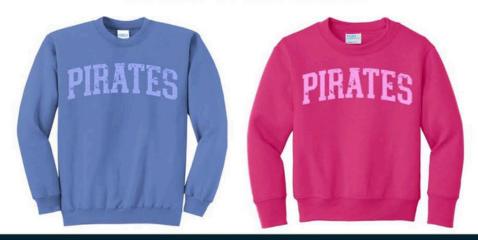

### Pearl Lower PTSO Sweatshirts

The Pearl Lower Elementary PTSO is selling youth-sized sweatshirts and hoodies, as well as adult-sized sweatshirts. Orders are due Wednesday, December 18. <u>Click here for the order form.</u>

# **Pearl Lower PTSO Elementary**

Winter Wear Order

- This is a preorder sale.
- Youth Sizes are available in Sweatshirts and Hoodies.
  - Adult Sizes are available as Sweatshirts, only.

| Youth Sizes Small — X Large | Adult Sizes               |  |
|-----------------------------|---------------------------|--|
| Sweatshirts- \$30           | Small – X Large- \$35     |  |
| Hoodies- \$35               | 2X Large – 4X Large- \$40 |  |